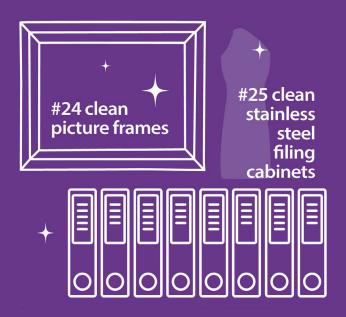

Tests have been done on general household surfaces. Please test on a small portion of the surface before you use on the full surface.

If used on any items which come in contact with food eg. pots and inside air fryers, rinse well after cleaning with Handy Andy.

## **KITCHEN**











# BATHROOM













#22 remove black or brown hairdye spills from counters within 5 minutes of the spill



#23 remove toothpaste spills on basins within 15 minutes of the spill

## **OFFICE**









#### **ALL ROOMS**







## **APPLIANCES**





stove tops

# HOME ITEMS









#66 soak

#### **KIDS**

















#### **SPILLS**











# OUTDOORS











#97 clean and shine car







HANDY ANDY USES AND COUNTING