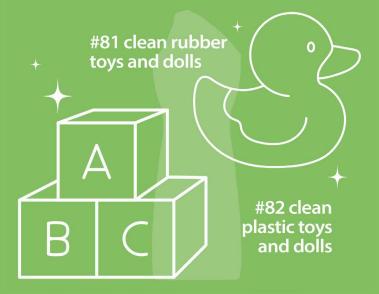

Tests have been done on general household surfaces. Please test on a small portion of the surface before you use on the full surface.

If used on any items which come in contact with food eg. pots and inside air fryers, rinse well after cleaning with Handy Andy.

## **KITCHEN**











# BATHROOM













#22 remove black or brown hairdye spills from counters within 5 minutes of the spill



#23 remove toothpaste spills on basins within 15 minutes of the spill

## **OFFICE**









#### **ALL ROOMS**







## **APPLIANCES**





stove tops

# HOME ITEMS









#66 soak

#### **KIDS**

















#### **SPILLS**











# OUTDOORS











#97 clean and shine car







HANDY ANDY USES AND COUNTING