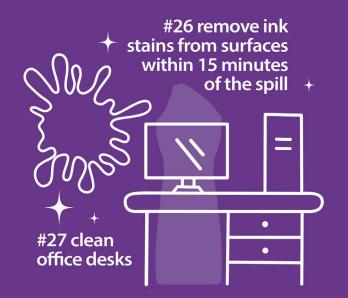

Tests have been done on general household surfaces. Please test on a small portion of the surface before you use on the full surface.

If used on any items which come in contact with food eg. pots and inside air fryers, rinse well after cleaning with Handy Andy.

## **KITCHEN**











# BATHROOM













#22 remove black or brown hairdye spills from counters within 5 minutes of the spill



#23 remove toothpaste spills on basins within 15 minutes of the spill

## **OFFICE**









#### **ALL ROOMS**







## **APPLIANCES**





stove tops

# HOME ITEMS









#66 soak

#### **KIDS**

















#### **SPILLS**











# OUTDOORS











#97 clean and shine car







HANDY ANDY USES AND COUNTING