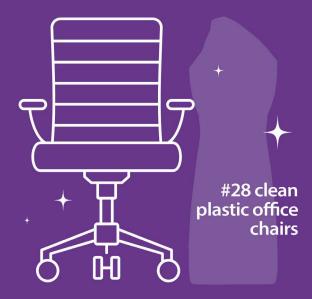

Tests have been done on general household surfaces. Please test on a small portion of the surface before you use on the full surface.

If used on any items which come in contact with food eg. pots and inside air fryers, rinse well after cleaning with Handy Andy.

## **KITCHEN**











# BATHROOM













#22 remove black or brown hairdye spills from counters within 5 minutes of the spill



#23 remove toothpaste spills on basins within 15 minutes of the spill

## **OFFICE**









#### **ALL ROOMS**







## **APPLIANCES**





stove tops

# HOME ITEMS









#66 soak

#### **KIDS**

















#### **SPILLS**











# OUTDOORS











#97 clean and shine car







HANDY ANDY USES AND COUNTING