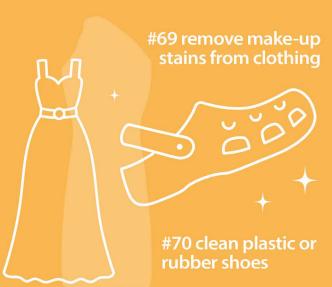

Tests have been done on general household surfaces. Please test on a small portion of the surface before you use on the full surface.

If used on any items which come in contact with food eg. pots and inside air fryers, rinse well after cleaning with Handy Andy.

## **KITCHEN**











# BATHROOM













#22 remove black or brown hairdye spills from counters within 5 minutes of the spill



#23 remove toothpaste spills on basins within 15 minutes of the spill

## **OFFICE**









#### **ALL ROOMS**







## **APPLIANCES**





stove tops

# HOME ITEMS









#66 soak

#### **KIDS**

















#### **SPILLS**











# OUTDOORS











#97 clean and shine car







HANDY ANDY USES AND COUNTING