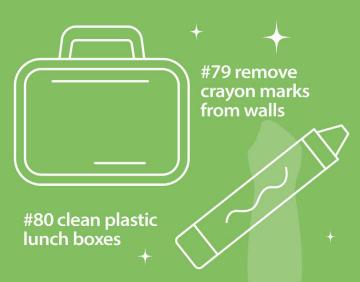

Tests have been done on general household surfaces. Please test on a small portion of the surface before you use on the full surface.

If used on any items which come in contact with food eg. pots and inside air fryers, rinse well after cleaning with Handy Andy.

## **KITCHEN**











# BATHROOM













#22 remove black or brown hairdye spills from counters within 5 minutes of the spill



#23 remove toothpaste spills on basins within 15 minutes of the spill

## **OFFICE**









#### **ALL ROOMS**







## **APPLIANCES**





stove tops

# HOME ITEMS









#66 soak

#### **KIDS**

















#### **SPILLS**











# OUTDOORS











#97 clean and shine car







HANDY ANDY USES AND COUNTING