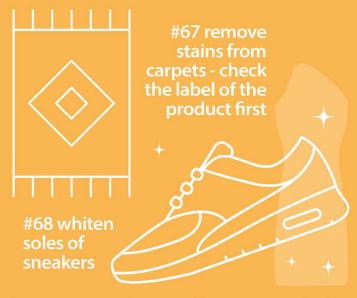

Tests have been done on general household surfaces. Please test on a small portion of the surface before you use on the full surface.

If used on any items which come in contact with food eg. pots and inside air fryers, rinse well after cleaning with Handy Andy.

## **KITCHEN**











# BATHROOM













#22 remove black or brown hairdye spills from counters within 5 minutes of the spill



#23 remove toothpaste spills on basins within 15 minutes of the spill

## **OFFICE**









#### **ALL ROOMS**







## **APPLIANCES**





stove tops

# HOME ITEMS









#66 soak

#### **KIDS**

















#### **SPILLS**











# OUTDOORS











#97 clean and shine car







HANDY ANDY USES AND COUNTING