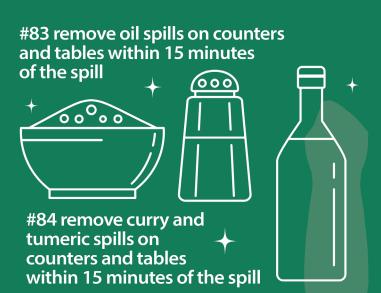

Tests have been done on general household surfaces. Please test on a small portion of the surface before you use on the full surface.

If used on any items which come in contact with food eg. pots and inside air fryers, rinse well after cleaning with Handy Andy.

## **KITCHEN**











# BATHROOM













#22 remove black or brown hairdye spills from counters within 5 minutes of the spill



#23 remove toothpaste spills on basins within 15 minutes of the spill

## **OFFICE**









#### **ALL ROOMS**







## **APPLIANCES**





stove tops

# HOME ITEMS









#66 soak

#### **KIDS**

















#### **SPILLS**











# OUTDOORS











#97 clean and shine car







HANDY ANDY USES AND COUNTING