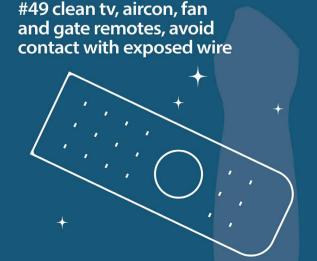

Tests have been done on general household surfaces. Please test on a small portion of the surface before you use on the full surface.

If used on any items which come in contact with food eg. pots and inside air fryers, rinse well after cleaning with Handy Andy.

## **KITCHEN**











# BATHROOM













#22 remove black or brown hairdye spills from counters within 5 minutes of the spill



#23 remove toothpaste spills on basins within 15 minutes of the spill

## **OFFICE**









#### **ALL ROOMS**







## **APPLIANCES**





stove tops

# HOME ITEMS









#66 soak

#### **KIDS**

















#### **SPILLS**











# OUTDOORS











#97 clean and shine car







HANDY ANDY USES AND COUNTING