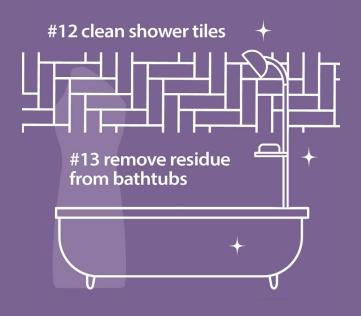

# BATHROOM

#22 remove black or brown hairdye spills from counters within 5 minutes of the spill

#23 remove toothpaste spills on basins within 15 minutes of the spill