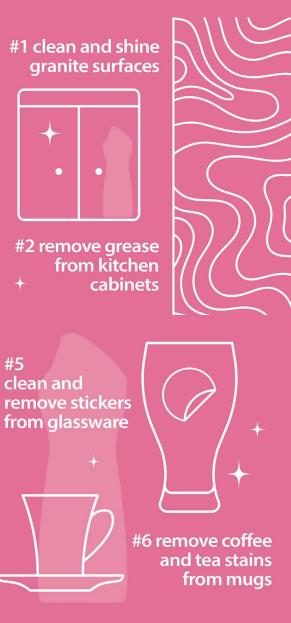

Tests have been done on general household surfaces. Please test on a small portion of the surface before you use on the full surface.

If used on any items which come in contact with food eg. pots and inside air fryers, rinse well after cleaning with Handy Andy.

## **KITCHEN**











# BATHROOM













#22 remove black or brown hairdye spills from counters within 5 minutes of the spill



#23 remove toothpaste spills on basins within 15 minutes of the spill

## **OFFICE**









#### **ALL ROOMS**







## **APPLIANCES**





stove tops

# HOME ITEMS









#66 soak

#### **KIDS**

















#### **SPILLS**











# OUTDOORS











#97 clean and shine car







HANDY ANDY USES AND COUNTING