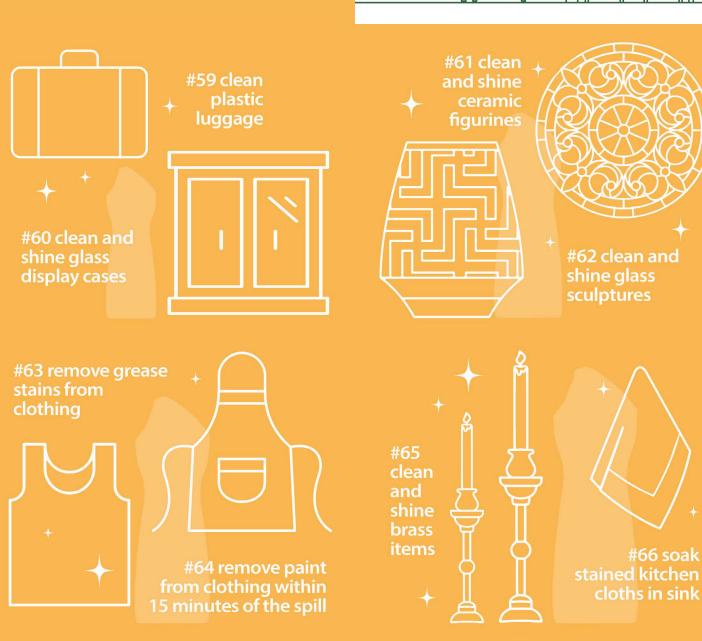

Tests have been done on general household surfaces. Please test on a small portion of the surface before you use on the full surface.

If used on any items which come in contact with food eg. pots and inside air fryers, rinse well after cleaning with Handy Andy.

## **KITCHEN**











# BATHROOM













#22 remove black or brown hairdye spills from counters within 5 minutes of the spill



#23 remove toothpaste spills on basins within 15 minutes of the spill

## **OFFICE**









#### **ALL ROOMS**







## **APPLIANCES**





stove tops

# HOME ITEMS









#66 soak

#### **KIDS**

















#### **SPILLS**











# OUTDOORS











#97 clean and shine car







HANDY ANDY USES AND COUNTING