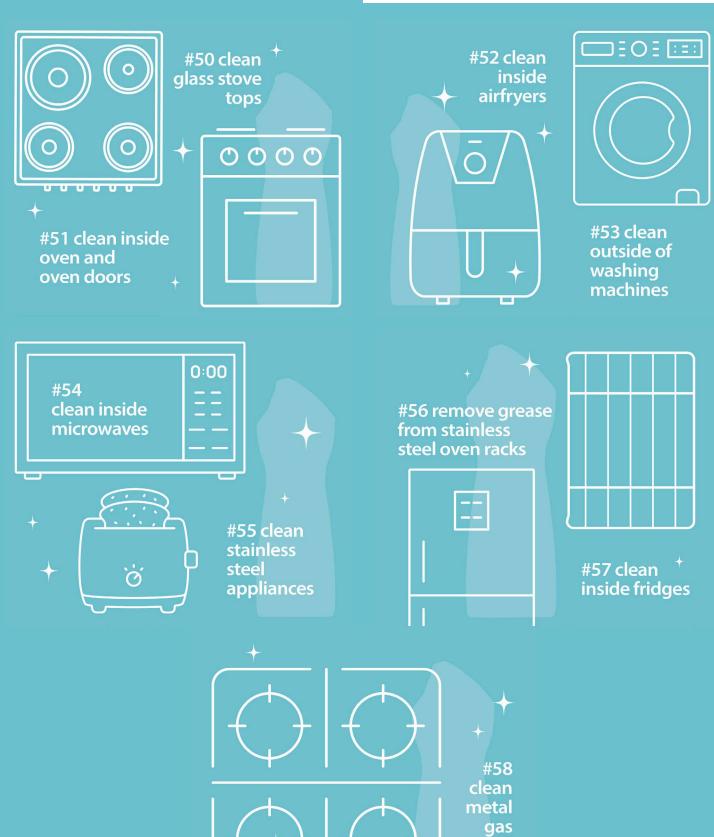

Tests have been done on general household surfaces. Please test on a small portion of the surface before you use on the full surface.

If used on any items which come in contact with food eg. pots and inside air fryers, rinse well after cleaning with Handy Andy.

## **KITCHEN**











# BATHROOM













#22 remove black or brown hairdye spills from counters within 5 minutes of the spill



#23 remove toothpaste spills on basins within 15 minutes of the spill

## **OFFICE**









#### **ALL ROOMS**







## **APPLIANCES**





stove tops

# HOME ITEMS









#66 soak

#### **KIDS**

















#### **SPILLS**











# OUTDOORS











#97 clean and shine car







HANDY ANDY USES AND COUNTING