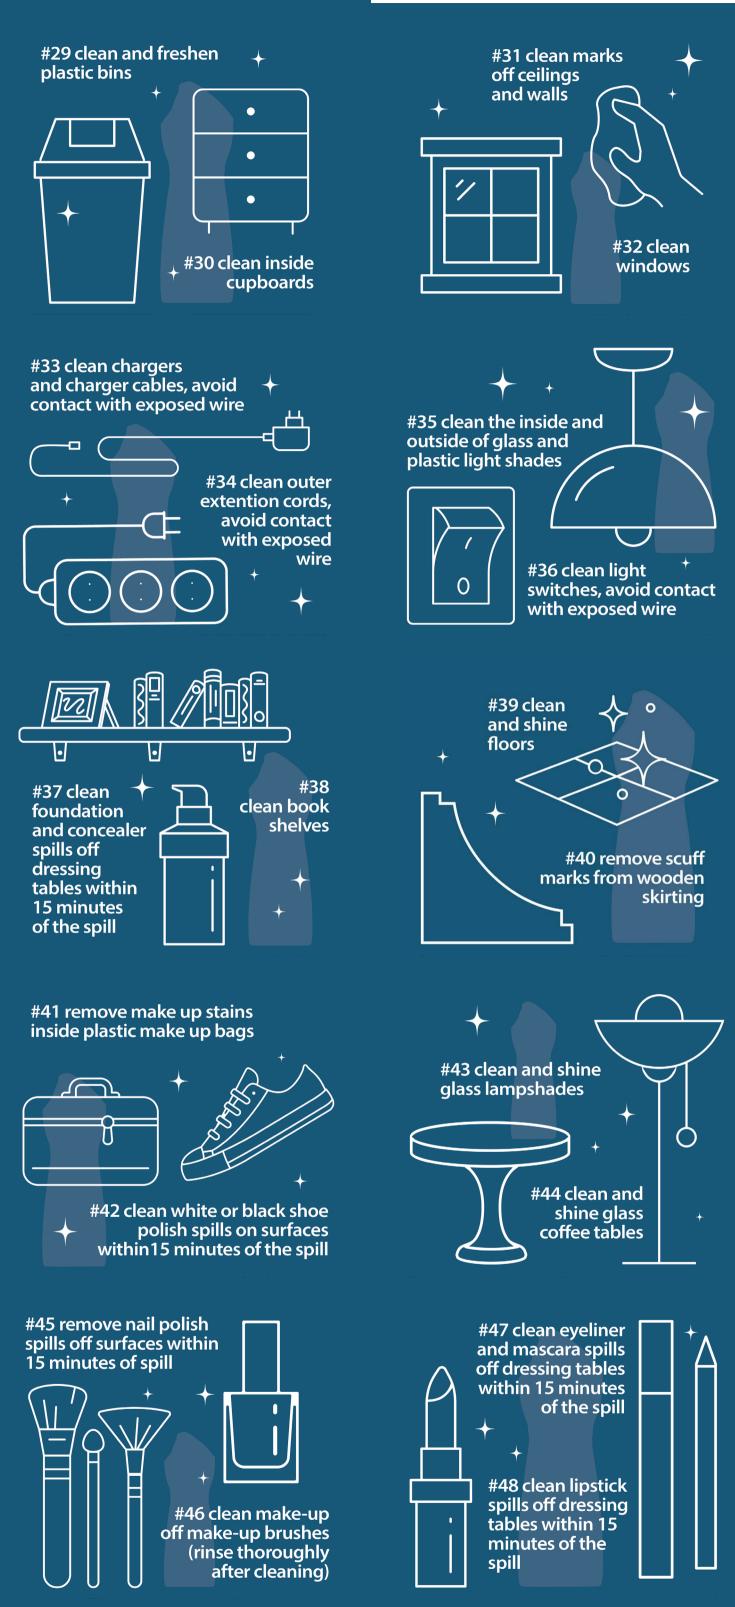

Tests have been done on general household surfaces. Please test on a small portion of the surface before you use on the full surface.

If used on any items which come in contact with food eg. pots and inside air fryers, rinse well after cleaning with Handy Andy.

## **KITCHEN**











# BATHROOM













#22 remove black or brown hairdye spills from counters within 5 minutes of the spill



#23 remove toothpaste spills on basins within 15 minutes of the spill

## **OFFICE**









#### **ALL ROOMS**







## **APPLIANCES**





stove tops

# HOME ITEMS









#66 soak

#### **KIDS**

















#### **SPILLS**











# OUTDOORS











#97 clean and shine car







HANDY ANDY USES AND COUNTING