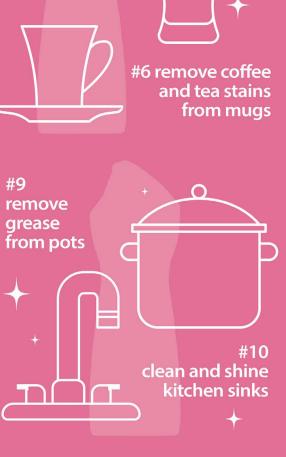

Tests have been done on general household surfaces. Please test on a small portion of the surface before you use on the full surface.

If used on any items which come in contact with food eg. pots and inside air fryers, rinse well after cleaning with Handy Andy.

## **KITCHEN**











# BATHROOM













#22 remove black or brown hairdye spills from counters within 5 minutes of the spill



#23 remove toothpaste spills on basins within 15 minutes of the spill

## **OFFICE**









#### **ALL ROOMS**







## **APPLIANCES**





stove tops

# HOME ITEMS









#66 soak

#### **KIDS**

















#### **SPILLS**











# OUTDOORS











#97 clean and shine car







HANDY ANDY USES AND COUNTING